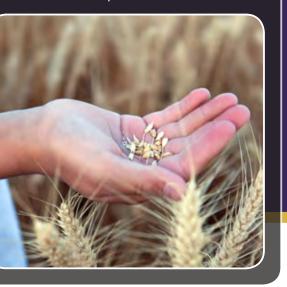

# **Shepherd's Grain**

• Grain for all pancakes and bakery mixes Supplier for Continental Mills and Krusteaz • Based in Spokane

**HOUSING & FOOD SERVICES** UNIVERSITY of WASHINGTON Division of Student Life

# Columbia Valley

Grown in Spokane, Shepherd's Grain flour is used in Krusteaz bakery mixes. Krusteaz brand is produced by Continental Mills in Tukwila, WA. We use these pancake and bakery mixes.

### Spokane

# Shepherd's Grain